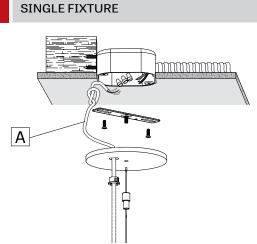

Locate ceiling mounting points according to supplied client drawing. Make a knot in the power cord (A) and then connect it to the ceiling power feed. **Number of wires may vary.** 

2

Secure canopy (B) with slip ring (C) on threaded rod (D).