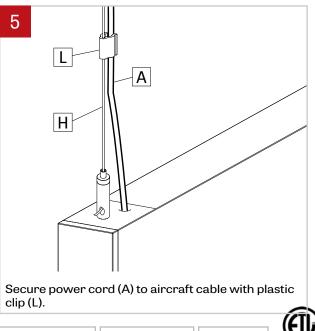

VIA 1.5



NOTE: Wire dimming conductors as Class 1



Reflector must be reinstalled with the screw <u>and</u> plastic washer that was originally supplied. If not, it can result in an electrical failure Make sure to reconnect the wires to the LED boards correctly





Locate ceiling mounting points according to supplied client drawing. Make a knot in the power cord (A) and then connect it to the ceiling power feed. **Number of wires may vary.** 







2

Secure canopy (B) with slip ring (C) on threaded rod (D).



www.lumenwerx.com (T) 514-225-4304 (F) 514-931-4862 💿 All rights are reserved to LumenWerx ULC. || FILE NAME:VIA1\_5-PENDANT-DIRECT-INDIRECT-CABLE-INST || November 13, 2018

Page: 1/3

## VIA 1.5

## PENDANT CABLE DIRECT INDIRECT - INSTALLATION INSTRUCTIONS





Page: 2/3

November 13, 2018



VIA 1.5

## PENDANT CABLE DIRECT INDIRECT - INSTALLATION INSTRUCTIONS







Page: 3/3

www.lumenwerx.com (T) 514-225-4304 (F) 514-931-4862 @ All rights are reserved to LumenWerx ULC. | FILE NAME:VIA1\_5-PENDANT-DIRECT-INDIRECT-CABLE-INST | November 13, 2018