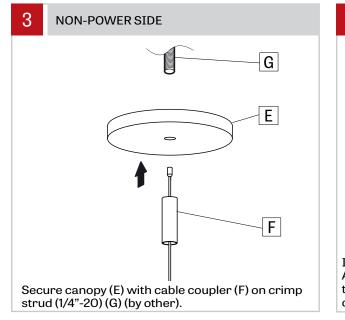

Locate ceiling mounting points according to supplied client drawing. Make a knot in the power cord (A) and then connect it to the ceiling power feed. **Number of wires may vary.** 

2

Secure canopy (B) with slip ring (C) on threaded rod (D).