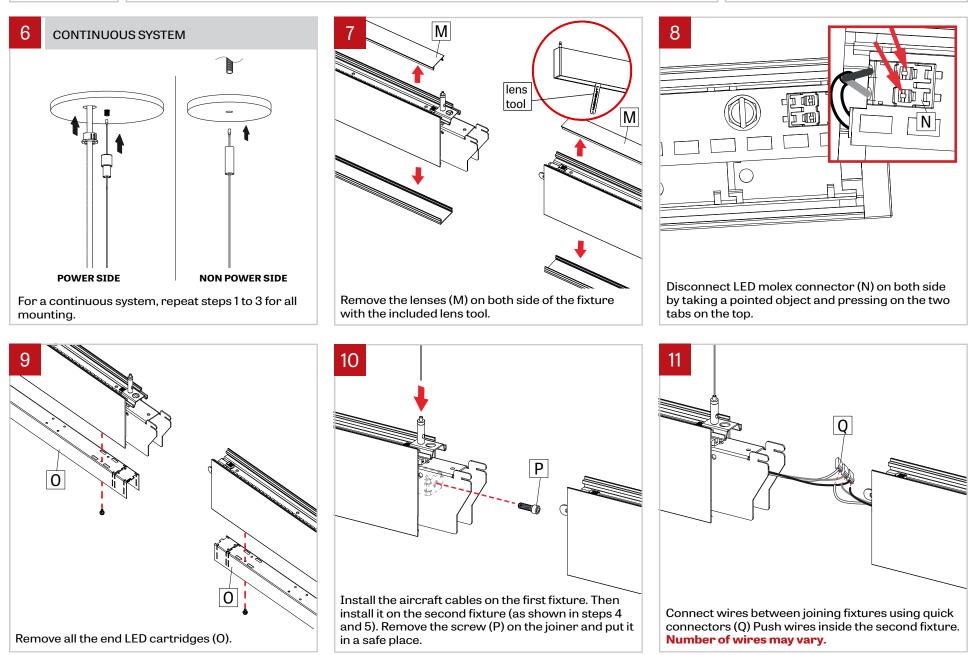

VIA 1.5



NOTE: Wire dimming conductors as Class 1



Reflector must be reinstalled with the screw <u>and</u> plastic washer that was originally supplied. If not, it can result in an electrical failure Make sure to reconnect the wires to the LED boards correctly





Locate ceiling mounting points according to supplied client drawing. Make a knot in the power cord (A) and then connect it to the ceiling power feed. **Number of wires may vary.** 







2

Secure canopy (B) with slip ring (C) on threaded rod (D).



www.lumenwerx.com (T) 514-225-4304 (F) 514-931-4862 💿 All rights are reserved to LumenWerx ULC. || FILE NAME:VIA1\_5-PENDANT-DIRECT-INDIRECT-CABLE-INST || November 13, 2018

Page: 1/3

## VIA 1.5

## PENDANT CABLE DIRECT INDIRECT - INSTALLATION INSTRUCTIONS





Page: 2/3

November 13, 2018



VIA 1.5

## PENDANT CABLE DIRECT INDIRECT - INSTALLATION INSTRUCTIONS







Page: 3/3

www.lumenwerx.com (T) 514-225-4304 (F) 514-931-4862 @ All rights are reserved to LumenWerx ULC. | FILE NAME:VIA1\_5-PENDANT-DIRECT-INDIRECT-CABLE-INST | November 13, 2018