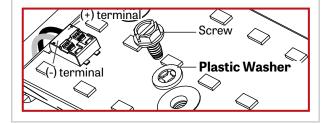

VIA 1.5

NOTE: Wire dimming conductors as Class 1

Reflector must be reinstalled with the screw <u>and</u> plastic washer that was originally supplied. If not, it can result in an electrical failure Make sure to reconnect the wires to the LED boards correctly