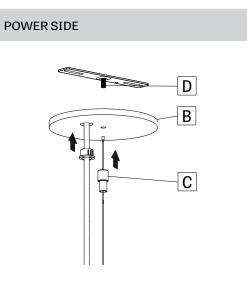

Locate ceiling mounting points according to supplied client drawing. Make a knot in the power cord (A) and then connect it to the ceiling power feed. **Number of wires may vary.** 

2

Secure canopy (B) with slip ring (C) on threaded rod (D).