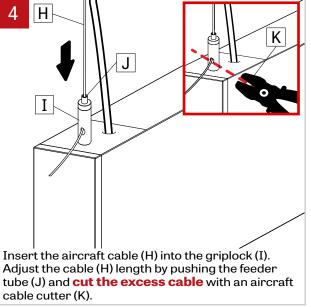

VIA 1.5



NOTE: Wire dimming conductors as Class 1



Reflector must be reinstalled with the screw <u>and</u> plastic washer that was originally supplied. If not, it can result in an electrical failure Make sure to reconnect the wires to the LED boards correctly





Locate ceiling mounting points according to supplied client drawing. Make a knot in the power cord (A) and then connect it to the ceiling power feed. **Number of wires may vary.** 







2

Secure canopy (B) with slip ring (C) on threaded rod (D).



www.lumenwerx.com (T) 514-225-4304 (F) 514-931-4862 💿 All rights are reserved to LumenWerx ULC. || FILE NAME:VIA1\_5-PENDANT-DIRECT-INDIRECT-CABLE-INST || November 13, 2018

Page: 1/3

## VIA 1.5

## PENDANT CABLE DIRECT INDIRECT - INSTALLATION INSTRUCTIONS





Page: 2/3

November 13, 2018



VIA 1.5

## PENDANT CABLE DIRECT INDIRECT - INSTALLATION INSTRUCTIONS







Page: 3/3

www.lumenwerx.com (T) 514-225-4304 (F) 514-931-4862 @ All rights are reserved to LumenWerx ULC. | FILE NAME:VIA1\_5-PENDANT-DIRECT-INDIRECT-CABLE-INST | November 13, 2018