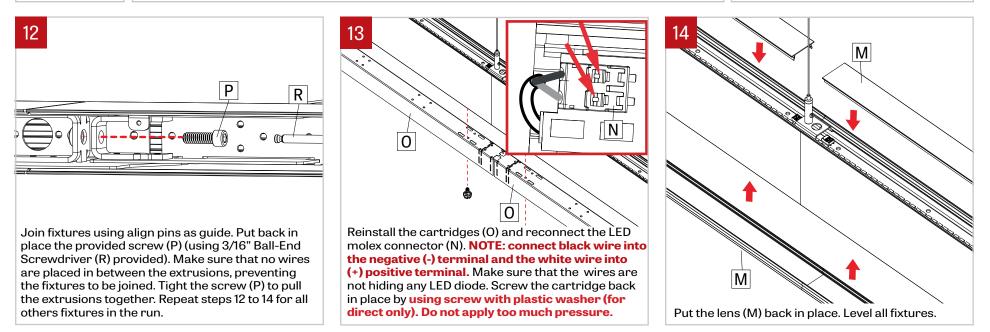

VIA 1.5

NOTE: Wire dimming conductors as Class 1

Reflector must be reinstalled with the screw <u>and</u> plastic washer that was originally supplied. If not, it can result in an electrical failure Make sure to reconnect the wires to the LED boards correctly